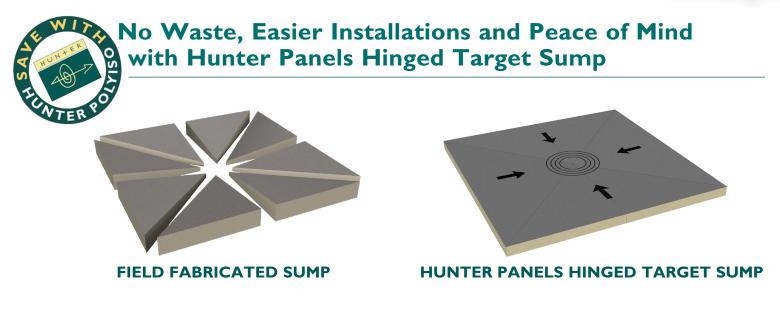

**NO WASTE** With Hunter Panels Hinged Target Sump, you are only shipped the sump. There is no waste and no extra pieces to discard. When field fabricating a sump - you will have 8 pieces of waste per sump.

**LESS MATERIAL HANDLING** With Hunter Panels Hinged Target Sump, you are handing one piece.

**NO CUTTING** Hunter Panels Hinged Target Sump does not require cutting or matching of angles or slopes.

**CLEAN, FACTORY CUT MATERIALS** With Hunter Panels Hinged Target Sump, you are starting with perfect 90° angles and clean cut edges that are square. This aids in the installation of your tapered system.